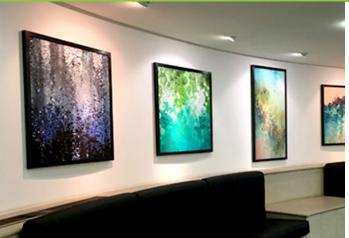

Framed in stained-black ash, this project is a prime example of how keeping framing simple creates no distractions from the artworks themselves. Our in house framing team allows us to tailor our framing solution to the clients needs. Subsequetly overseaing projects from conceptualisation to installation without the need to outsource.

This combined with the curvature of the wall and the locations of the artworks in relation to the lighting created an enticing outcome, that met the clients' expectations.