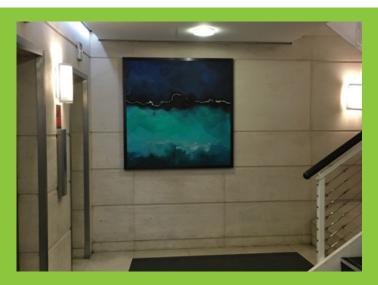

## Regent Street Managment

Art Contact was asked to source atwork for the reception area at Venture House, that would make a strong impression to clients and staff alike.

These large bold abstract paintings are visually striking without being intrusive on the space which echoes the company's approach to their operations.

Framed in stained-black ash, this project is a prime example of how keeping framing simple creates no distractions from the artworks themselves. Our in house framing team allows us to tailor our framing solution to the clients needs. Subsequetly overseaing projects from conceptualisation to installation without the need to outsource.