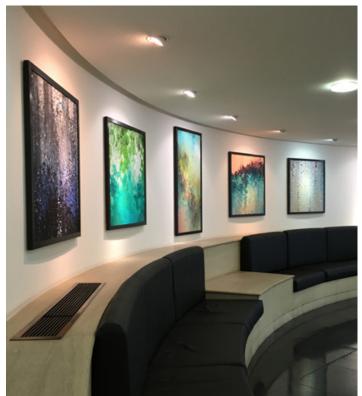

Framed in stained-black ash, this project is a prime example of how keeping framing simple creates no distractions from the artworks themselves. Our in house framing team allows us to tailor our framing solution to the clients needs. Subsequetly overseaing projects from conceptualisation to installation without the need to outsource.

This combined with the curvature of the wall and the locations of the artworks in relation to the lighting created an enticing outcome, that met the clients' expectations.