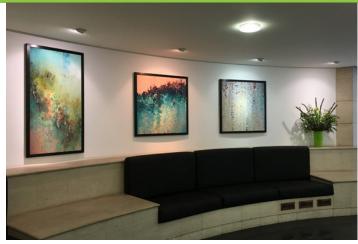

Framed in stained-black ash, this project is a prime example of how keeping framing simple creates no distractions from the artworks themselves. Our in house framing team allows us to tailor our framing solution to the clients needs. Subsequetly overseaing projects from conceptualisation to installation without the need to outsource.

This combined with the curvature of the wall and the locations of the artworks in relation to the lighting created an enticing outcome, that met the clients' expectations.