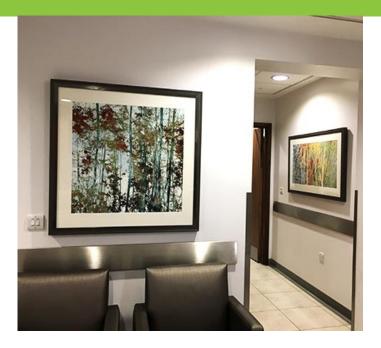

## Royal Marsden Hospital

Art Contact was approached by the Royal Marsden Hospital to source suitable artworks for their refurbished ward. With works selected for the reception area, corridors, consultation rooms and the patients rooms.

A woodland theme was selected for the reception and corridors with more colourful artist prints for the consulting rooms.

These artworks were framed in a moulding to suit the rest of the decor and were installed on security fixings to ensure that they do not get out of line when cleaned.