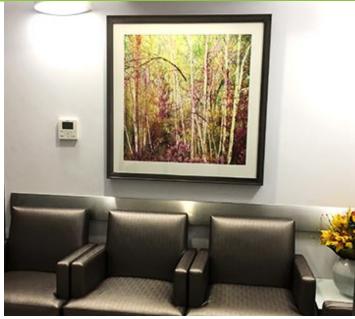

## Royal Marsden Hospital

Art Contact was approached by the Royal Marsden Hospital to source suitable artworks for their refurbished ward. With works selected for the reception area, corridors, consultation rooms and the patients rooms.

A woodland theme was selected for the reception and corridors with more colourful artist prints for the consulting rooms.

These artworks were framed in a moulding to suit the rest of the decor and were installed on security fixings to ensure that they do not get out of line when cleaned.