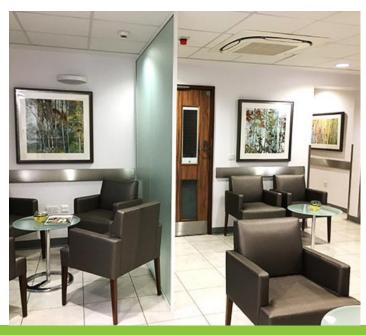

## Royal Marsden Hospital

Art Contact was approached by the Royal Marsden Hospital to source suitable artworks for their refurbished ward. With works selected for the reception area, corridors, consultation rooms and the patients rooms.

A woodland theme was selected for the reception and corridors with more colourful artist prints for the consulting rooms.

These artworks were framed in a moulding to suit the rest of the decor and were installed on security fixings to ensure that they do not get out of line when cleaned.