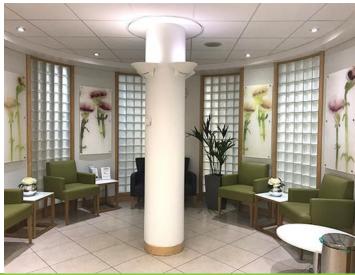

A floral and woodland theme was selected for the reception and corridors these were printed onto acrylic panels, floated on the wall. In the patients rooms coastal scenes were selected and framed in a molding to suit the interior palette.