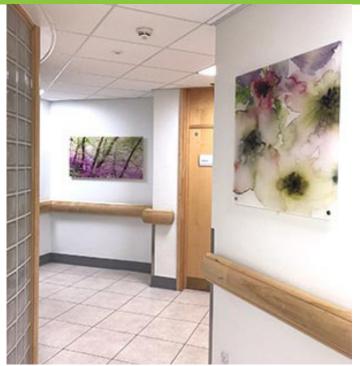

A floral and woodland theme was selected for the reception and corridors these were printed onto acrylic panels, floated on the wall. In the patients rooms coastal scenes were selected and framed in a molding to suit the interior palette.