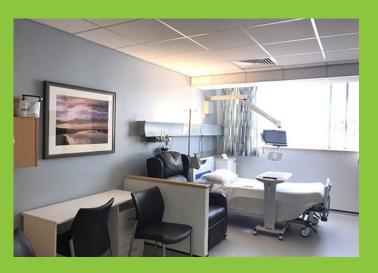

A floral and woodland theme was selected for the reception and corridors these were printed onto acrylic panels, floated on the wall. In the patients rooms coastal scenes were selected and framed in a molding to suit the interior palette.