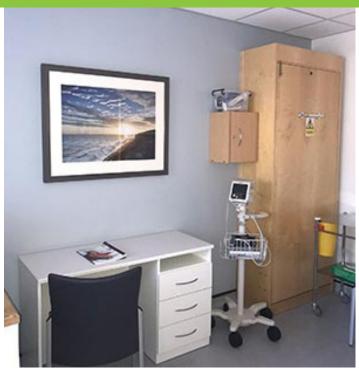

A floral and woodland theme was selected for the reception and corridors these were printed onto acrylic panels, floated on the wall. In the patients rooms coastal scenes were selected and framed in a molding to suit the interior palette.