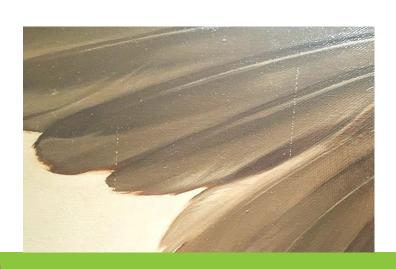

## Private Client - Hull

Following the return of a painting from loan to a gallery where it had been on a touring exhibition, Art Contact was approached by an existing client to arrange for the repair of damage that had occurred while the painting was away at the exhibition.

The painting had received a number of surface scratches and was also suffering from some bruising caused by the stretcher cross bars. The scratches were repaired and a stretcher lining installed to reduce future bruising by the stretcher cross bars.