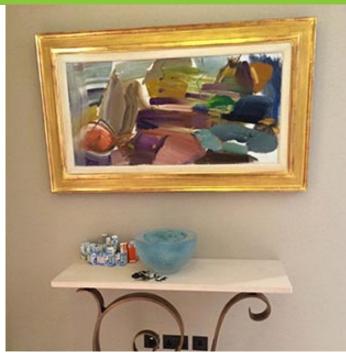

Various portfolios were put forward showing a range of appropriate styles and mediums. Artworks were selected and prepared for display either being framed or displayed behind protective acrylic covers.