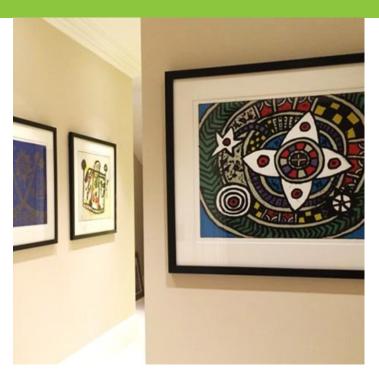

Various portfolios were put forward showing a range of appropriate styles and mediums. Artworks were selected and prepared for display either being framed or displayed behind protective acrylic covers.