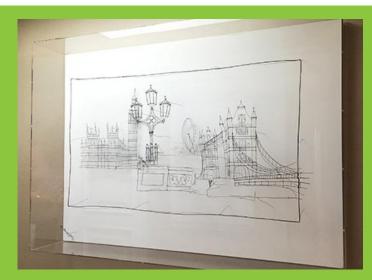

Various portfolios were put forward showing a range of appropriate styles and mediums. Artworks were selected and prepared for display either being framed or displayed behind protective acrylic covers.