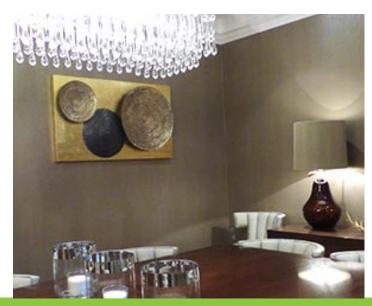

Various portfolios were put forward showing a range of appropriate styles and mediums. Artworks were selected and prepared for display either being framed or displayed behind protective acrylic covers.