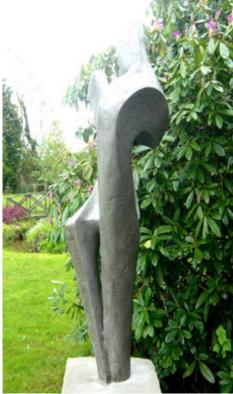

## Private Client - Garden Sculpture

This sculpture was commissioned for a Private Client who wished to surprise his wife for their wedding anniversary. The client requested an abstract figurative sculpture which had symbolic references to the anniversary. The two figures in the sculpture can be seen to be entwined in an embrace.

The sculpture Accord by John Brown is made out Aluminium Resin and stands on a stone base on top of an oak plinth. The total height including the base is approximately 1340mm High.