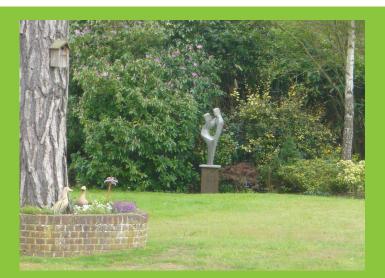

## Private Client - Garden Sculpture

This sculpture was commissioned for a Private Client who wished to surprise his wife for their wedding anniversary. The client requested an abstract figurative sculpture which had symbolic references to the anniversary. The two figures in the sculpture can be seen to be entwined in an embrace.

The sculpture Accord by John Brown is made out Aluminium Resin and stands on a stone base on top of an oak plinth. The total height including the base is approximately 1340mm High.