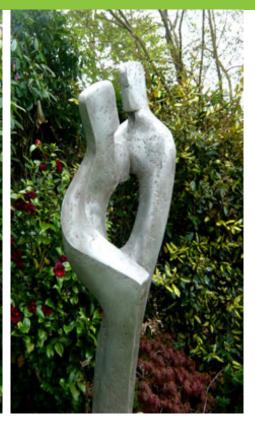

## Private Client - Garden Sculpture

This sculpture was commissioned for a Private Client who wished to surprise his wife for their wedding anniversary. The client requested an abstract figurative sculpture which had symbolic references to the anniversary. The two figures in the sculpture can be seen to be entwined in an embrace.

The sculpture Accord by John Brown is made out Aluminium Resin and stands on a stone base on top of an oak plinth. The total height including the base is approximately 1340mm High.