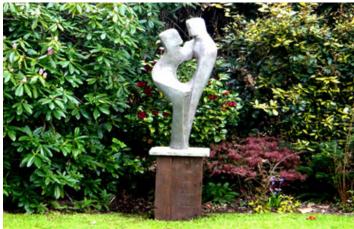

## Private Client - Garden Sculpture

This sculpture was commissioned for a Private Client who wished to surprise his wife for their wedding anniversary. The client requested an abstract figurative sculpture which had symbolic references to the anniversary. The two figures in the sculpture can be seen to be entwined in an embrace.

The sculpture Accord by John Brown is made out Aluminium Resin and stands on a stone base on top of an oak plinth. The total height including the base is approximately 1340mm High.