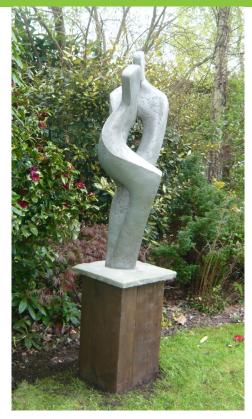

## Private Client - Garden Sculpture

This sculpture was commissioned for a Private Client who wished to surprise his wife for their wedding anniversary. The client requested an abstract figurative sculpture which had symbolic references to the anniversary. The two figures in the sculpture can be seen to be entwined in an embrace.

The sculpture Accord by John Brown is made out Aluminium Resin and stands on a stone base on top of an oak plinth. The total height including the base is approximately 1340mm High.