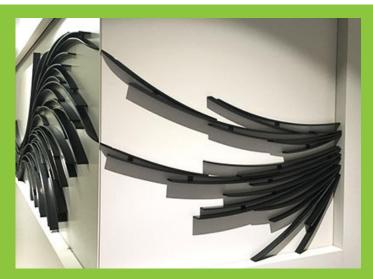

Existing artwork form Charles Russell collection, where reviewed and re-framed to complement, those from Speechly Bircham. In addition, a site specific wall sculpture by Phillip Melling was commissioned in a recess by the main reception area.