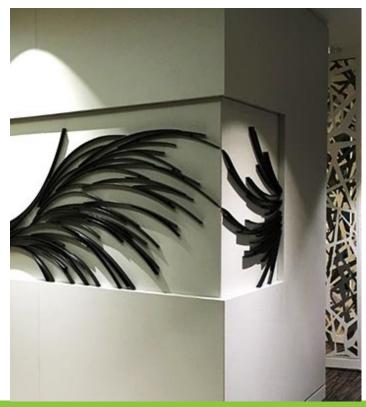

Existing artwork form Charles Russell collection, where reviewed and re-framed to complement, those from Speechly Bircham. In addition, a site specific wall sculpture by Phillip Melling was commissioned in a recess by the main reception area.