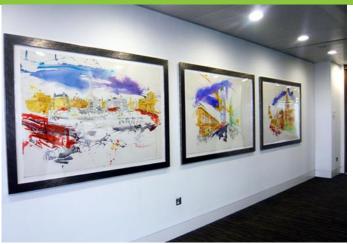

Existing artwork form Charles Russell collection, where reviewed and re-framed to complement, those from Speechly Bircham. In addition, a site specific wall sculpture by Phillip Melling was commissioned in a recess by the main reception area.