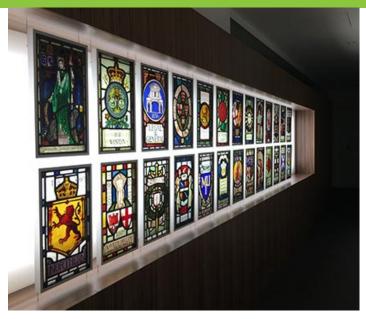

## Association of British Insurers

Following on from our previous work on their stained glass panels, when the Association of British Insurers relocated to their new offices Art Contact was again asked to assist and to find a solution for the display of their collection of stained glass panels.

The solution that was decided upon was to lightly frame the panels and hang them together in front of a light box. The resulting display is very effective and has been extremely well received.

As well as working with the stained glass panels we were also asked to conserve and re-frame some of their extremely old documents including one of the oldest insurance policies in existence. This framing was carried out to full conservation standards and should protect these items from the London atmosphere for years to come.