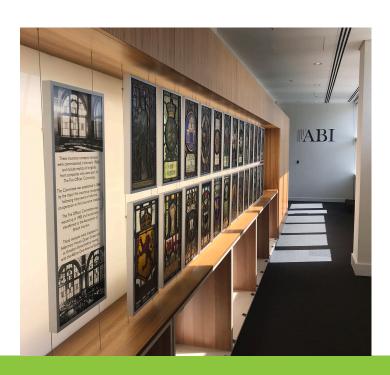

## Association of British Insurers

Following on from our previous work on their stained glass panels, when the Association of British Insurers relocated to their new offices Art Contact was again asked to assist and to find a solution for the display of their collection of stained glass panels.

The solution that was decided upon was to lightly frame the panels and hang them together in front of a light box. The resulting display is very effective and has been extremely well received.

As well as working with the stained glass panels we were also asked to conserve and re-frame some of their extremely old documents including one of the oldest insurance policies in existence. This framing was carried out to full conservation standards and should protect these items from the London atmosphere for years to come.