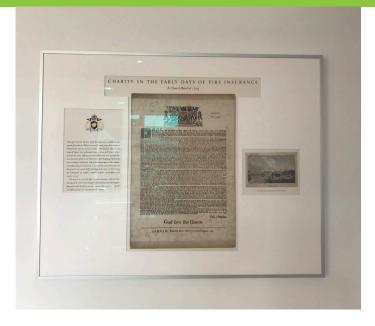

The solution that was decided upon was to lightly frame the panels and hang them together in front of a light box. The resulting display is very effective and has been extremely well received.

As well as working with the stained glass panels we were also asked to conserve and re-frame some of their extremely old documents including one of the oldest insurance policies in existence. This framing was carried out to full conservation standards and should protect these items from the London atmosphere for years to come.