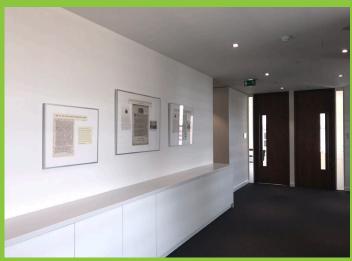

The solution that was decided upon was to lightly frame the panels and hang them together in front of a light box. The resulting display is very effective and has been extremely well received.

As well as working with the stained glass panels we were also asked to conserve and re-frame some of their extremely old documents including one of the oldest insurance policies in existence. This framing was carried out to full conservation standards and should protect these items from the London atmosphere for years to come.