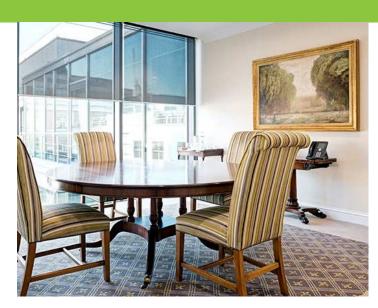

In advance of the move Art Contact pre-arranged the artwork layout for their new offices, which was presented to the client for approval.

Art Contact over saw and managed the packing and labeling of the artwork, prior to moving the existing artwork to the new site and installing them as arranged. Most of the artworks were re-framed in house, to suit the decor in their new offices.