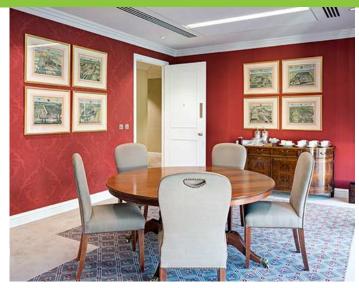

In advance of the move Art Contact pre-arranged the artwork layout for their new offices, which was presented to the client for approval.

Art Contact over saw and managed the packing and labeling of the artwork, prior to moving the existing artwork to the new site and installing them as arranged. Most of the artworks were re-framed in house, to suit the decor in their new offices.