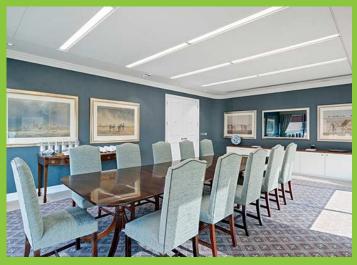

In advance of the move Art Contact pre-arranged the artwork layout for their new offices, which was presented to the client for approval.

Art Contact over saw and managed the packing and labeling of the artwork, prior to moving the existing artwork to the new site and installing them as arranged. Most of the artworks were re-framed in house, to suit the decor in their new offices.