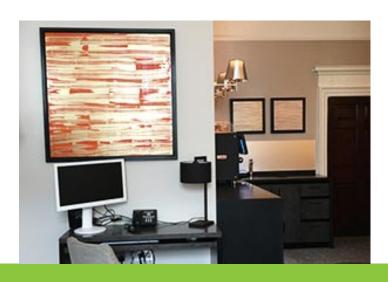

## Harley Street Hospital

As part of an ongoing project Art Contact was asked to supply artworks and accessories for the new Doctor's Lounge at the Harley Street Hospital.

Julia Brooker was commissioned to produce a number of her abstract paintings on metal using a colour palate to match the interior of the Lounge.

These paintings were then framed in a Wenge tray frames. As well as the paintings we also supplied a mirror, soft furnishings and other accessories to help create a suitable atmosphere for this lounge.