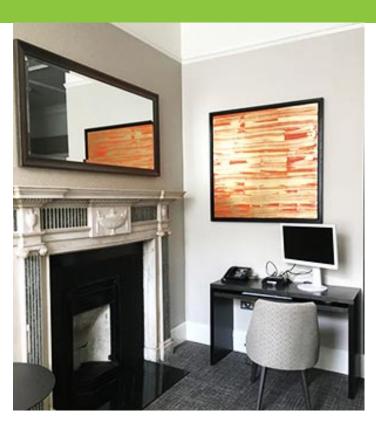

## Harley Street Hospital

As part of an ongoing project Art Contact was asked to supply artworks and accessories for the new Doctor's Lounge at the Harley Street Hospital.

Julia Brooker was commissioned to produce a number of her abstract paintings on metal using a colour palate to match the interior of the Lounge.

These paintings were then framed in a Wenge tray frames. As well as the paintings we also supplied a mirror, soft furnishings and other accessories to help create a suitable atmosphere for this lounge.