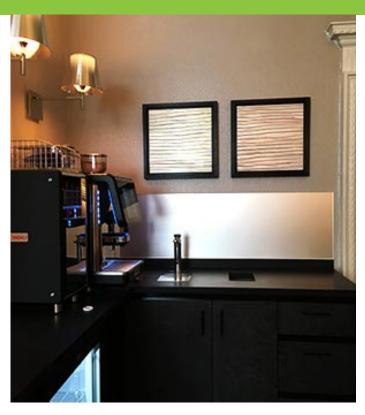

## Harley Street Hospital

As part of an ongoing project Art Contact was asked to supply artworks and accessories for the new Doctor's Lounge at the Harley Street Hospital.

Julia Brooker was commissioned to produce a number of her abstract paintings on metal using a colour palate to match the interior of the Lounge.

These paintings were then framed in a Wenge tray frames. As well as the paintings we also supplied a mirror, soft furnishings and other accessories to help create a suitable atmosphere for this lounge.