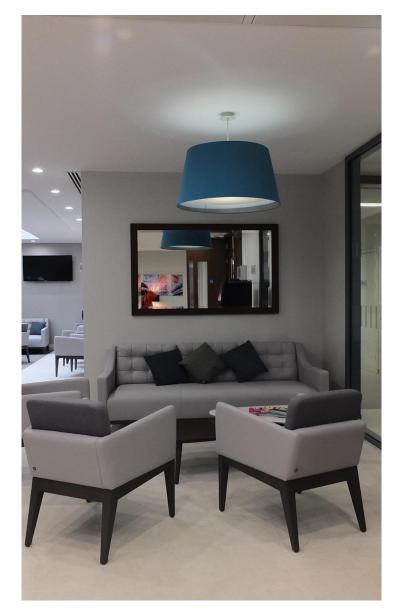

Client: HCA – Welbeck Street Private Clinic

**Architects:** Sonnemann Toon

Theme: Digital Photography - locality and iconic architecture within the site - Commissioned

Art Contact - Consulted HCA on purchasing and commissioning Art and Sculptures shown in these images. Selected and purchased on behalf of the client all the accessories for the site including, ceiling shades, ceramics, Coffee table books, clocks, magazines, newspaper, floral arrangement with vases for 5 floors to be maintained by the client. All accessories will remain as part of the complete boutique theme which was carried out through out the building.

## Upper floor reception areas