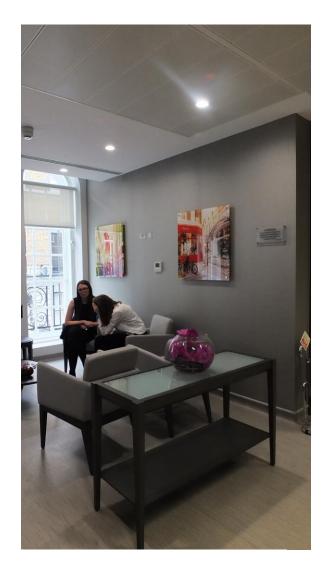

Client: HCA – Welbeck Street Private Clinic

**Architects:** Sonnemann Toon

Theme: Digital Photography - locality and iconic architecture within the site - Commissioned

Art Contact - Consulted HCA on purchasing and commissioning Art and Sculptures shown in these images. Selected and purchased on behalf of the client all the accessories for the site including, ceiling shades, ceramics, Coffee table books, clocks, magazines, newspaper, floral arrangement with vases for 5 floors to be maintained by the client. All accessories will remain as part of the complete boutique theme which was carried out through out the building.

## Upper floor reception areas