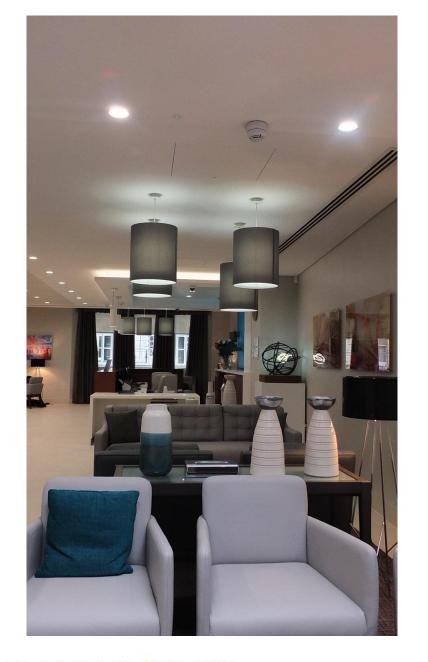

Client: HCA – Welbeck Street Private Clinic

**Architects:** Sonnemann Toon

Theme: Digital Photography - locality and iconic architecture within the site - Commissioned

Art Contact - Consulted HCA on purchasing and commissioning Art and Sculptures shown in these images. Selected and purchased on behalf of the client all the accessories for the site including, ceiling shades, ceramics, Coffee table books, clocks, magazines, newspaper, floral arrangement with vases for 5 floors to be maintained by the client. All accessories will remain as part of the complete boutique theme which was carried out through out the building.

## Upper floor reception areas