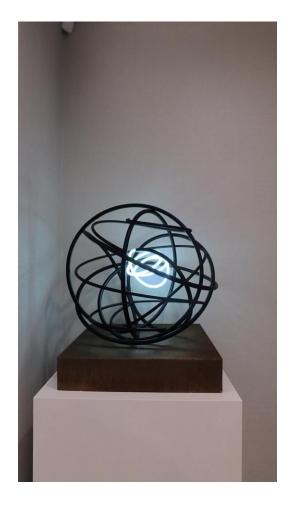

Client: HCA – Welbeck Street Private Clinic

**Architects:** Sonnemann Toon

Theme: Digital Photography - locality and iconic architecture within the site - Commissioned

Art Contact - Consulted HCA on purchasing and commissioning Art and Sculptures shown in these images. Selected and purchased on behalf of the client all the accessories for the site including, ceiling shades, ceramics, Coffee table books, clocks, magazines, newspaper, floral arrangement with vases for 5 floors to be maintained by the client. All accessories will remain as part of the complete boutique theme which was carried out through out the building.