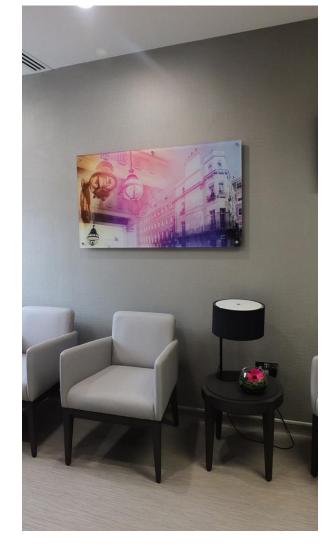

Client: HCA – Welbeck Street Private Clinic

**Architects:** Sonnemann Toon

Theme: Digital Photography - locality and iconic architecture within the site - Commissioned

Art Contact - Consulted HCA on purchasing and commissioning Art and Sculptures shown in these images. Selected and purchased on behalf of the client all the accessories for the site including, ceiling shades, ceramics, Coffee table books, clocks, magazines, newspaper, floral arrangement with vases for 5 floors to be maintained by the client. All accessories will remain as part of the complete boutique theme which was carried out through out the building.

## Upper floor reception areas