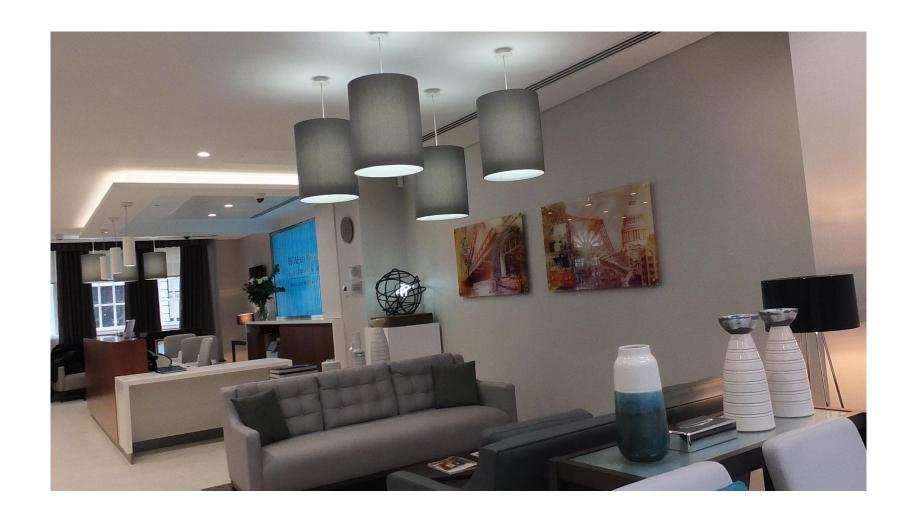

Client: HCA – Welbeck Street Private Clinic

**Architects:** Sonnemann Toon

Theme: Digital Photography - locality and iconic architecture within the site - Commissioned

Art Contact - Consulted HCA on purchasing and commissioning Art and Sculptures shown in these images. Selected and purchased on behalf of the client all the accessories for the site including, ceiling shades, ceramics, Coffee table books, clocks, magazines, newspaper, floral arrangement with vases for 5 floors to be maintained by the client. All accessories will remain as part of the complete boutique theme which was carried out through out the building.

## Upper floor reception areas