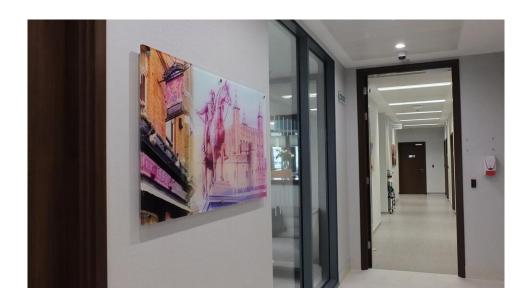

Client: HCA – Welbeck Street Private Clinic

**Architects:** Sonnemann Toon

Theme: Digital Photography - locality and iconic architecture within the site - Commissioned

Art Contact - Consulted HCA on purchasing and commissioning Art and Sculptures shown in these images. Selected and purchased on behalf of the client all the accessories for the site including, ceiling shades, ceramics, Coffee table books, clocks, magazines, newspaper, floral arrangement with vases for 5 floors to be maintained by the client. All accessories will remain as part of the complete boutique theme which was carried out through out the building.