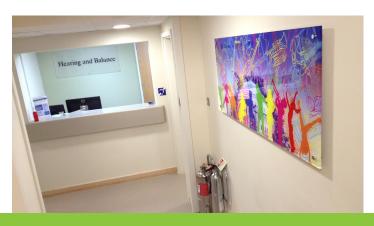

## Portland Hospital - Audiology

As part of the on-going refurbishment of the Hospital, Art Contact was asked to commission some strongly themed printed panels for the Audiology Department at the Portland Hospital. Due to the nature of the department a musical theme was selected.

The pictures were printed onto acrylic panels and installed using panel fixings, insuring a continuation of the theme developed through-out the rest of the hospital.