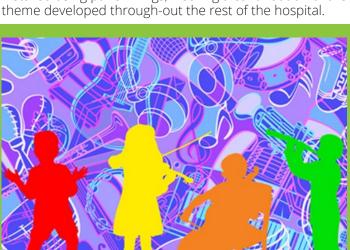

## Portland Hospital - Audiology

As part of the on-going refurbishment of the Hospital, Art Contact was asked to commission some strongly themed printed panels for the Audiology Department at the Portland Hospital. Due to the nature of the department a musical theme was selected.

The pictures were printed onto acrylic panels and installed using panel fixings, insuring a continuation of the theme developed through-out the rest of the hospital.